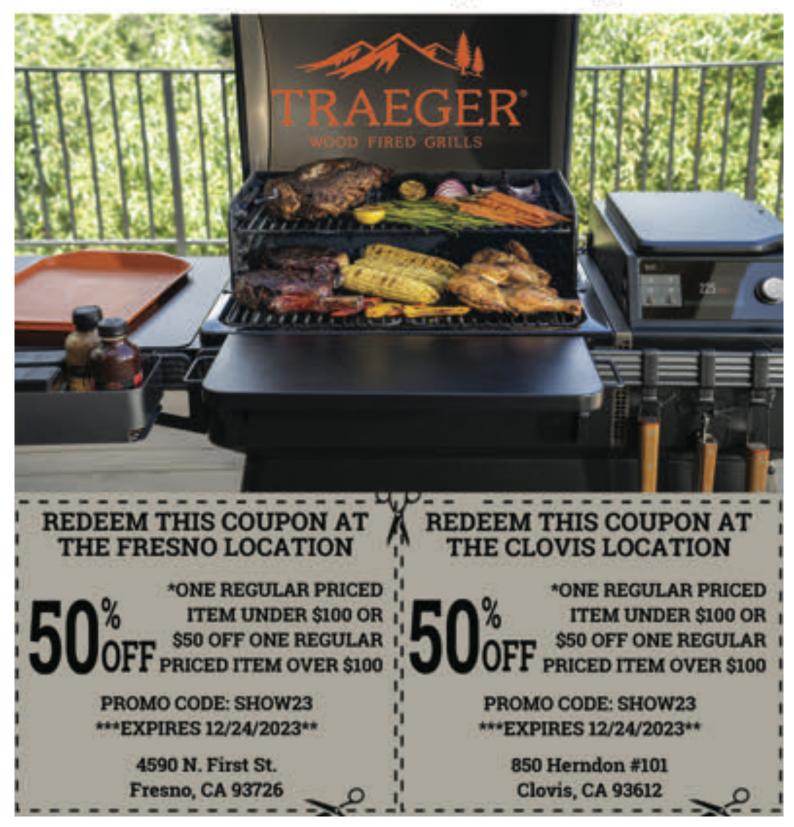

# NOVEMBER 3, 4, & 5, 2023 Fresno Fairgrounds



Friday, Nov. 3rd: 10a-5p | Saturday, Nov. 4th: 10a-5p | Sunday, Nov. 5th: 10a-5p *Fresnoshows.com* 



# **Clovis Location Opening Soon!**



# Welcome



### Welcome to the 18th Annual Fresno Fall Home Improvement Show!

No matter what home style you are looking to create, tiny or traditional, The Fresno Fall Home Improvement Show & Tiny House Expo has the licensed contractors and vendors to make your vision for your home come true!

The Tiny House Expo is returning for it's 5th year! Tour the tiny homes and talk with the builders about making your Tiny Home dream a reality. We also have our Maker's Market, Gourmet Food and Cocktail Corner for unique gifts and treats! Please refer to the map and complete vendor list in the middle of this brochure to find any vendors you may be interested in. When you get hungry and need to relax, head over to the food court for an assortment of fair-style food and the live music of John Pembe