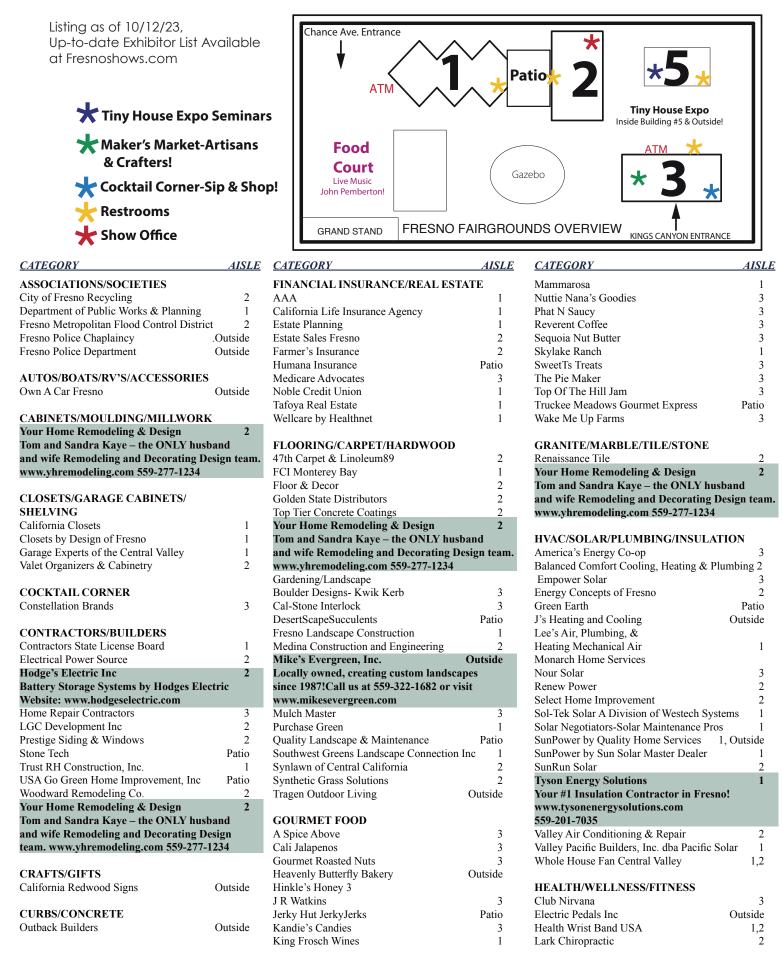

The Tiny House Expo is returning for it's 5th year! Tour the tiny homes and talk with the builders about making your Tiny Home dream a reality. We also have our Maker's Market, Gourmet Food and Cocktail Corner for unique gifts and treats! Please refer to the map and complete vendor list in the middle of this brochure to find any vendors you may be interested in. When you get hungry and need to relax, head over to the food court for an assortment of fair-style food and the live music of John Pemberton!